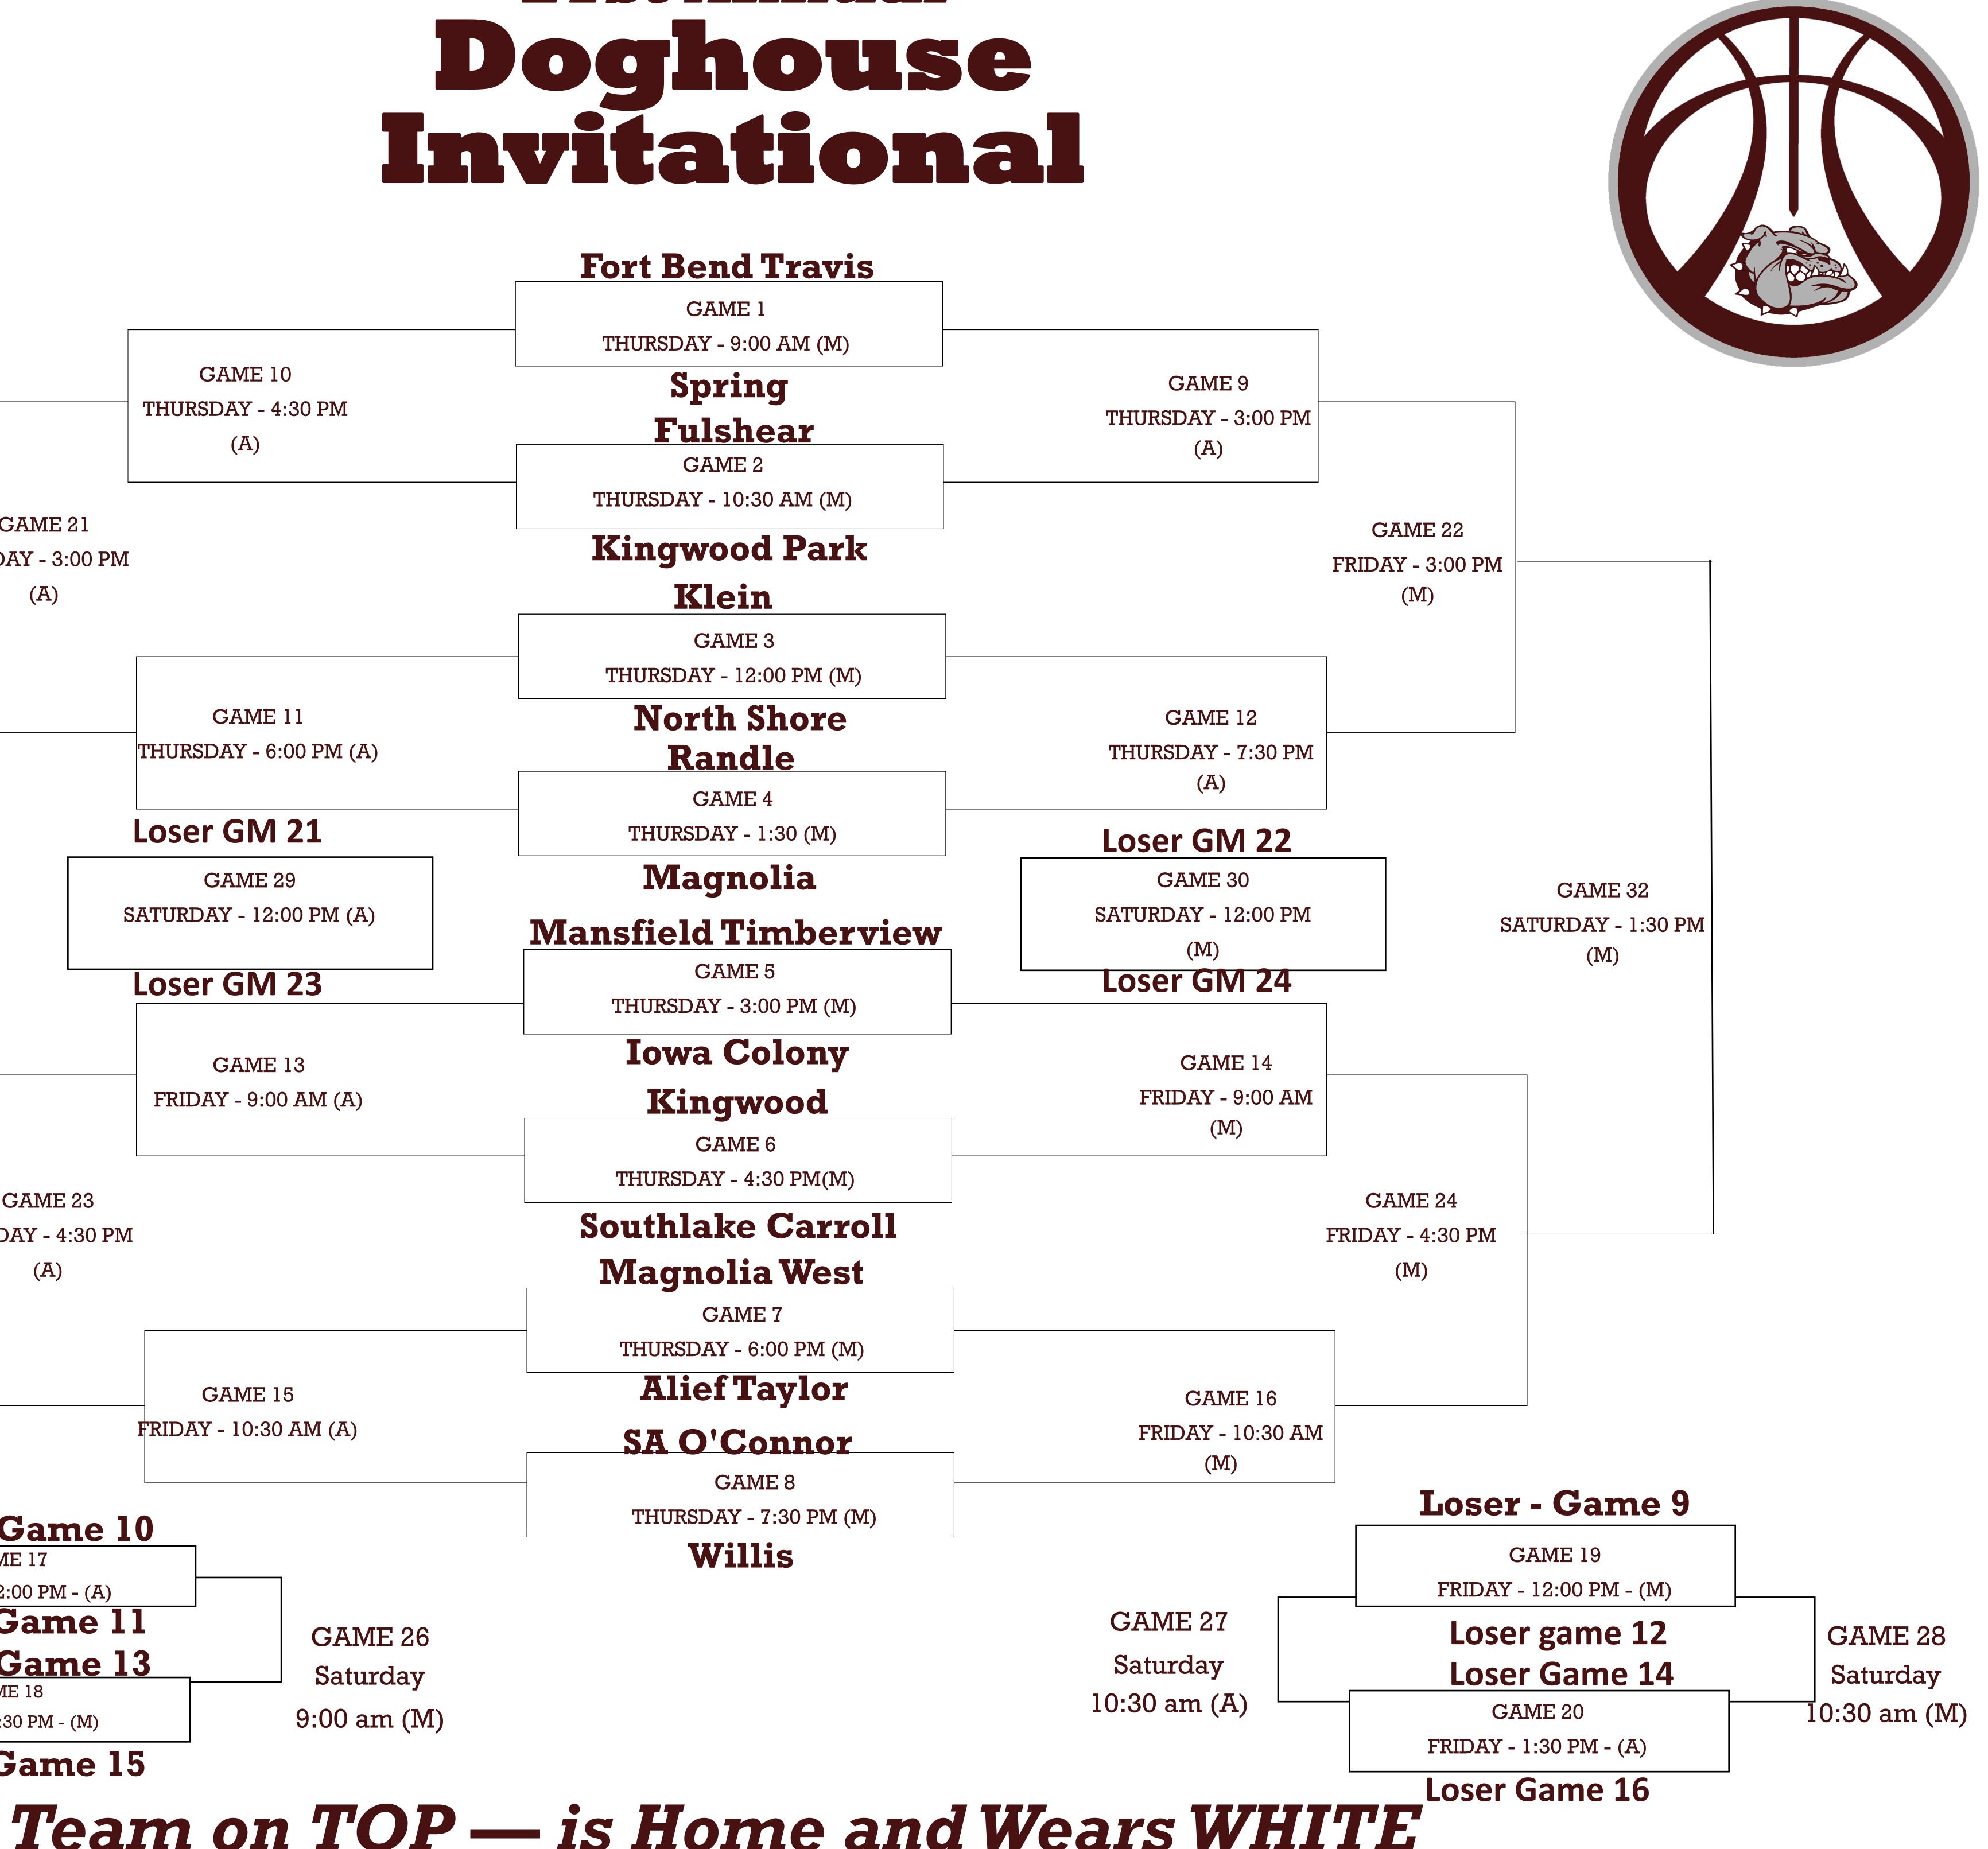

Saturday

| Fort Bend T |
|-------------|
| GAME 1      |
|             |

THURSDAY - 9:00 AM (M)

# Spring

Fulshear GAME 2

THURSDAY - 10:30 AM (M)

# **Kingwood Park**

## Klein

GAME 3 THURSDAY - 12:00 PM (M)

## **North Shore** Randle

GAME 4 THURSDAY - 1:30 (M)

# Magnolia

**Mansfield Timberview** 

GAME 5 THURSDAY - 3:00 PM (M)

# Iowa Colony

Kingwood

GAME 6 THURSDAY - 4:30 PM(M)

# **Southlake Carroll**

**Magnolia** West

GAME 7 THURSDAY - 6:00 PM (M)

# **Alief Taylor**

SA O'Connor

GAME 8 THURSDAY - 7:30 PM (M)

Willis

GAME 26 Saturday

# 9:00 am (M)

## GAME 10 THURSDAY - 4:30 PM (A)

## GAME 11 THURSDAY - 6:00 PM (A)

# Loser GM 21

GAME 29 SATURDAY - 12:00 PM (A)

# Loser GM 23

GAME 13 FRIDAY - 9:00 AM (A)

GAME 15 FRIDAY - 10:30 AM (A)