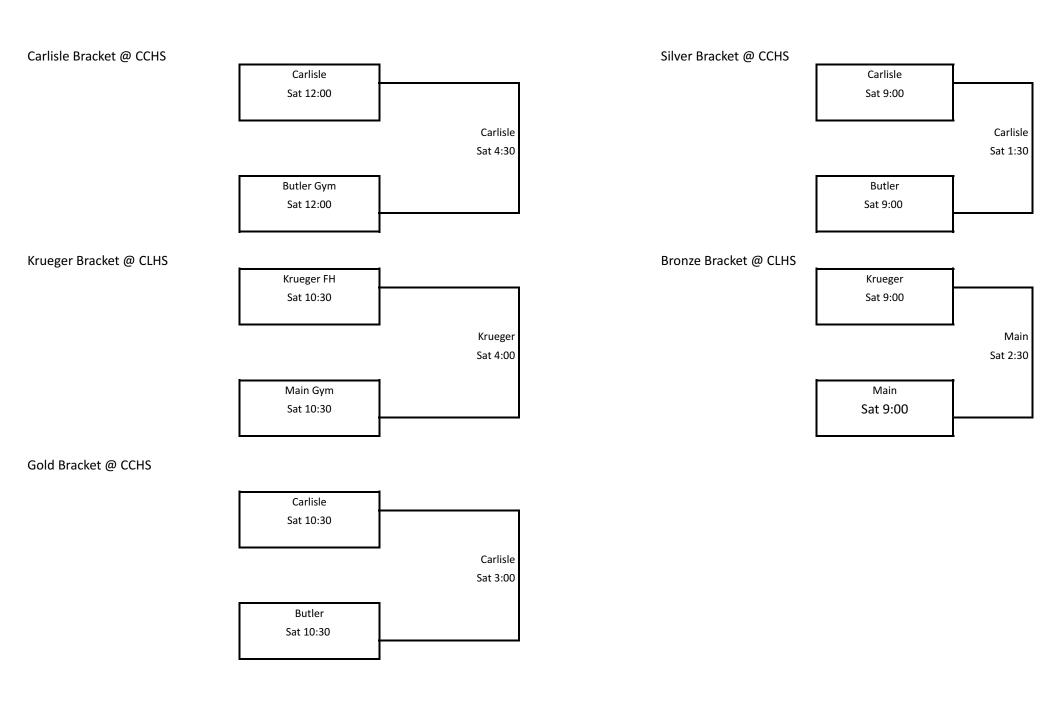

## First team will wear white

3 pool play games then five 4 team brackets (Carlisle, Krueger, Gold, Silver, Bronze)

Tiebreakers for bracket play-1) Head to Head score 2) Margin of victory 15 point cap 3) Defensive points allowed 4) District opponents

Bracket play is single elimination and bracket locations may be subject to change. Bracket and Tourney info can be found on Twitter @CarlisleKrueger on X